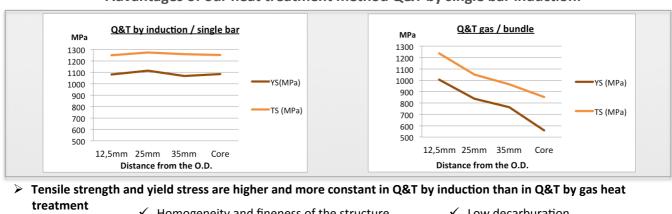

Globulization, annealing, Perlite / lamellar ferrite annealing; Normalization annealing)

Advantages of our heat treatment method Q&T by single bar induction:

Thanks to:

- ✓ Homogeneity and fineness of the structure ✓ Adjustment of treatment parameters in real time
- ✓ Low decarburation
- ✓ Processing speed