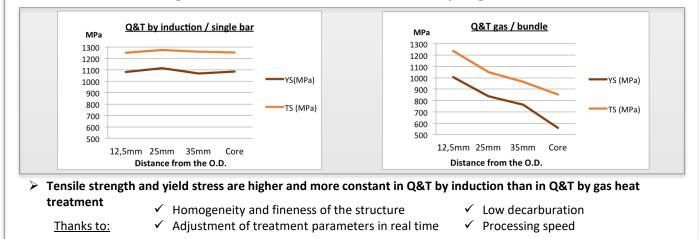

(Tempering after quenching; Stabilization annealing; Softening annealing; Globulization, annealing, Perlite / lamellar ferrite annealing; Normalization annealing)

Advantages of our heat treatment method Q&T by single bar induction: